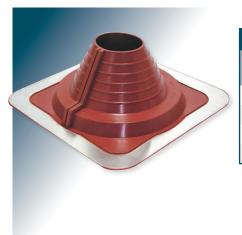

## Accessories - Aqua Seal

| Aqua Seal                  |                               |        |        |             |
|----------------------------|-------------------------------|--------|--------|-------------|
| Sizes Available/Dimensions |                               |        |        |             |
| ltem #                     | Description                   | Colour | Size   |             |
|                            |                               |        | mm     | inch        |
| 865285                     | Aqua Seal Flashing Tile       | Black  | 20-90  | l'' - 4''   |
| 865289                     | Aqua Seal Flashing Tin        | Black  | 25-70  | l'' - 3''   |
| 865290                     | Aqua Seal Flashing Tin        | Red    | 50-127 | 2'' - 5''   |
| 865286                     | Lead Flashing Tile VLSS 2 Red | Red    | 12-125 | 0.5'' - 5'' |