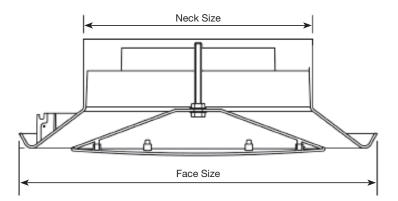

## **Round Ceiling Diffuser - Plastic**

| Sizes Available/Dimensions |                   |       |           |       |  |  |  |
|----------------------------|-------------------|-------|-----------|-------|--|--|--|
| Item #                     | Nominal Neck Size |       | Face Size |       |  |  |  |
|                            | mm                | inch  | mm        | inch  |  |  |  |
| 235384                     | Ø 147.5           | Ø 6"  | Ø 250     | Ø 10" |  |  |  |
| 237100                     | Ø 198             | Ø 8"  | Ø 325     | Ø 13" |  |  |  |
| 237101                     | Ø 250             | Ø 10" | Ø 385     | Ø 15" |  |  |  |
| 237102                     | Ø 298             | Ø 12" | Ø 443     | Ø 17" |  |  |  |

## Round Ceiling Diffuser - Plastic - Insulated

| Sizes Available/Dimensions |                   |       |           |       |  |  |  |
|----------------------------|-------------------|-------|-----------|-------|--|--|--|
| Item #                     | Nominal Neck Size |       | Face Size |       |  |  |  |
|                            | mm                | inch  | mm        | inch  |  |  |  |
| 235280                     | Ø 200             | Ø 8"  | Ø 318     | Ø 13" |  |  |  |
| 235281                     | Ø 250             | Ø 10" | Ø 390     | Ø 15" |  |  |  |
| 235282                     | Ø 300             | Ø 12" | Ø 441     | Ø 17" |  |  |  |

## Round Ceiling Diffuser - Aluminium - PA Plate

| Sizes Available/Dimensions |                   |       |           |       |  |  |  |
|----------------------------|-------------------|-------|-----------|-------|--|--|--|
| Item #                     | Nominal Neck Size |       | Face Size |       |  |  |  |
|                            | mm                | inch  | mm        | inch  |  |  |  |
| 245270                     | Ø 150             | Ø 6"  | Ø 320     | Ø 13" |  |  |  |
| 245271                     | Ø 200             | Ø 8"  | Ø 412     | Ø 16" |  |  |  |
| 245272                     | Ø 250             | Ø 10" | Ø 480     | Ø 19" |  |  |  |
| 245273                     | Ø 300             | Ø 12" | Ø 550     | Ø 22" |  |  |  |